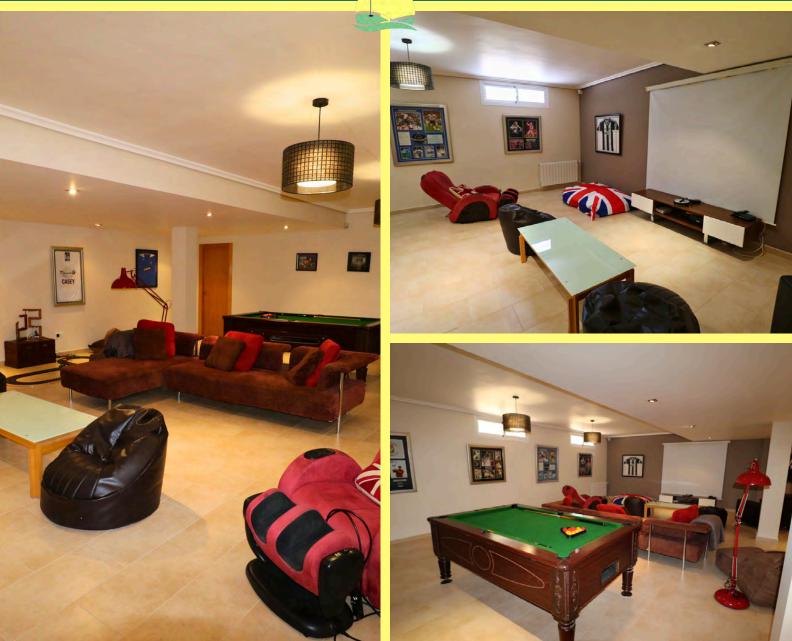

## SPECTACULAR FRONTLINE GOLF VILLA

**Property Overview** 

750 Sq Mtr Plot | 6 Double Bedrooms | Modern Fully Fitted Kitchen | Foot Print Sized Basement | Spacious Casita & Barbecue Area | Large Patios Pool 10 x 5

mtrs | Fruit Trees | Basement Cinema, Pool and Play Area | Storage Cupboards

# FOR SALE

- Modern Kitchen
- 10 x 5 Pool
- Undercover Parking
- Large Alfresco Dining Casita
- Views Over Golf Course

- 6 Double Bedrooms
- 4 Bathrooms (1 En suite)
- Large Basement
- Barbecue Area

- 2 Large Storage Rooms
- Cable Communications Network