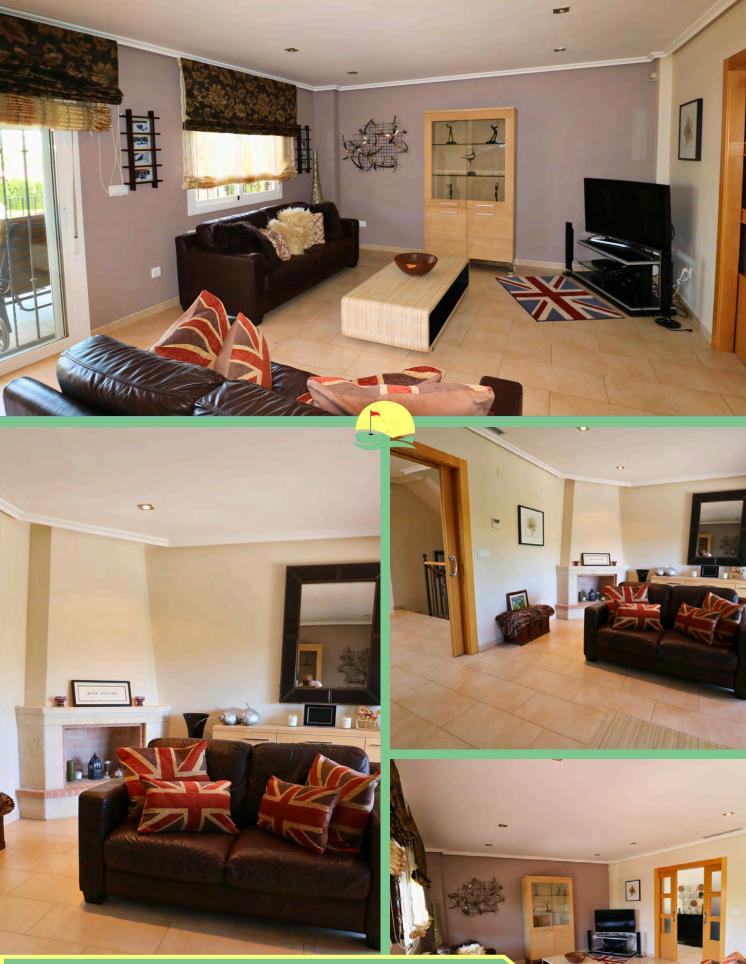

Whether you choose the outdoor dining patio or the quaint garden casita, both spaces are perfect for hosting barbecues and enjoying leisurely al fresco meals. Inside, the bright, airy lounge serves as the heart of daily living.