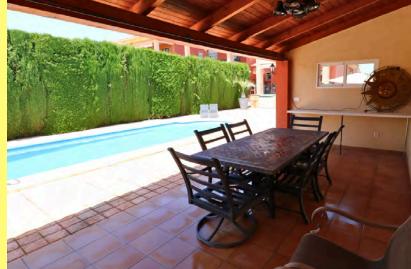

## SPECTACULAR FRONTLINE GOLF VILLA

**Property Overview** 

750 Sq Mtr Plot | 6 Double Bedrooms | Modern Fully Fitted Kitchen | Foot Print Sized Basement | Spacious Casita & Barbecue Area | Large Patios Pool 10 x 5

mtrs | Fruit Trees | Basement Cinema, Pool and Play Area | Storage Cupboards

# FOR SALE

- Modern Kitchen
- 10 x 5 Pool
- Undercover Parking
- Large Alfresco Dining Casita
- Views Over Golf Course

- 6 Double Bedrooms
- 4 Bathrooms (1 En suite)
- Large Basement
- Barbecue Area

- 2 Large Storage Rooms
- Cable Communications Network

Whether you choose the outdoor dining patio or the quaint garden casita, both spaces are perfect for hosting barbecues and enjoying leisurely al fresco meals. Inside, the bright, airy lounge serves as the heart of daily living.