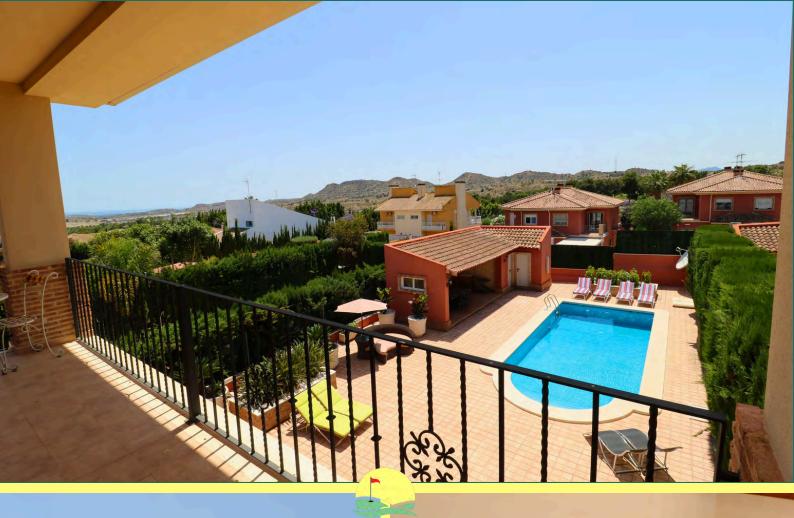

## SPECTACULAR FRONTLINE GOLF VILLA

**Property Overview** 

750 Sq Mtr Plot | 6 Double Bedrooms | Modern Fully Fitted Kitchen | Foot Print Sized Basement | Spacious Casita & Barbecue Area | Large Patios Pool 10 x 5

Whether you choose the outdoor dining patio or the quaint garden casita, both spaces are perfect for hosting barbecues and enjoying leisurely al fresco meals. Inside, the bright, airy lounge serves as the heart of daily living.