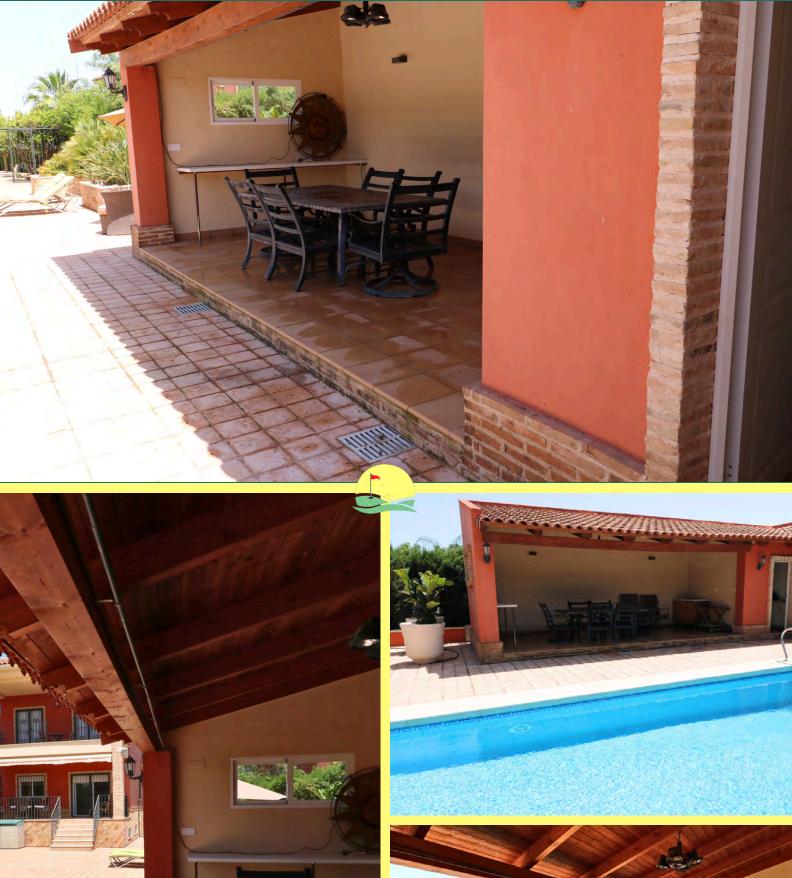

## SPECTACULAR FRONTLINE GOLF VILLA

**Property Overview** 

750 Sq Mtr Plot | 6 Double Bedrooms | Modern Fully Fitted Kitchen | Foot Print Sized Basement | Spacious Casita & Barbecue Area | Large Patios Pool 10 x 5

mtrs | Fruit Trees | Basement Cinema, Pool and Play Area | Storage Cupboards

# FOR SALE

- Modern Kitchen
- 10 x 5 Pool
- Undercover Parking
- Large Alfresco Dining Casita
- Views Over Golf Course

- 6 Double Bedrooms
- 4 Bathrooms (1 En suite)
- Large Basement
- Barbecue Area

- 2 Large Storage Rooms
- Cable Communications Network

Whether you choose the outdoor dining patio or the quaint garden casita, both spaces are perfect for hosting barbecues and enjoying leisurely al fresco meals. Inside, the bright, airy lounge serves as the heart of daily living.