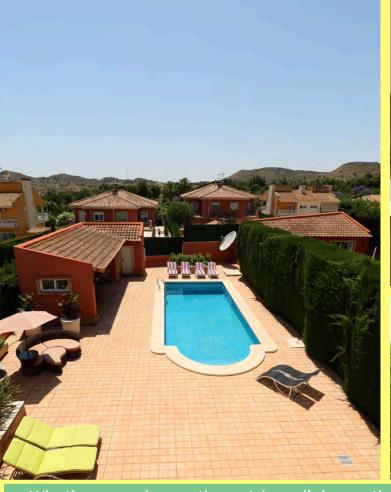

## SPECTACULAR FRONTLINE GOLF VILLA

**Property Overview** 

750 Sq Mtr Plot | 6 Double Bedrooms | Modern Fully Fitted Kitchen | Foot Print Sized Basement | Spacious Casita & Barbecue Area | Large Patios Pool 10 x 5

Whether you choose the outdoor dining patio or the quaint garden casita, both spaces are perfect for hosting barbecues and enjoying leisurely al fresco meals. Inside, the bright, airy lounge serves as the heart of daily living.