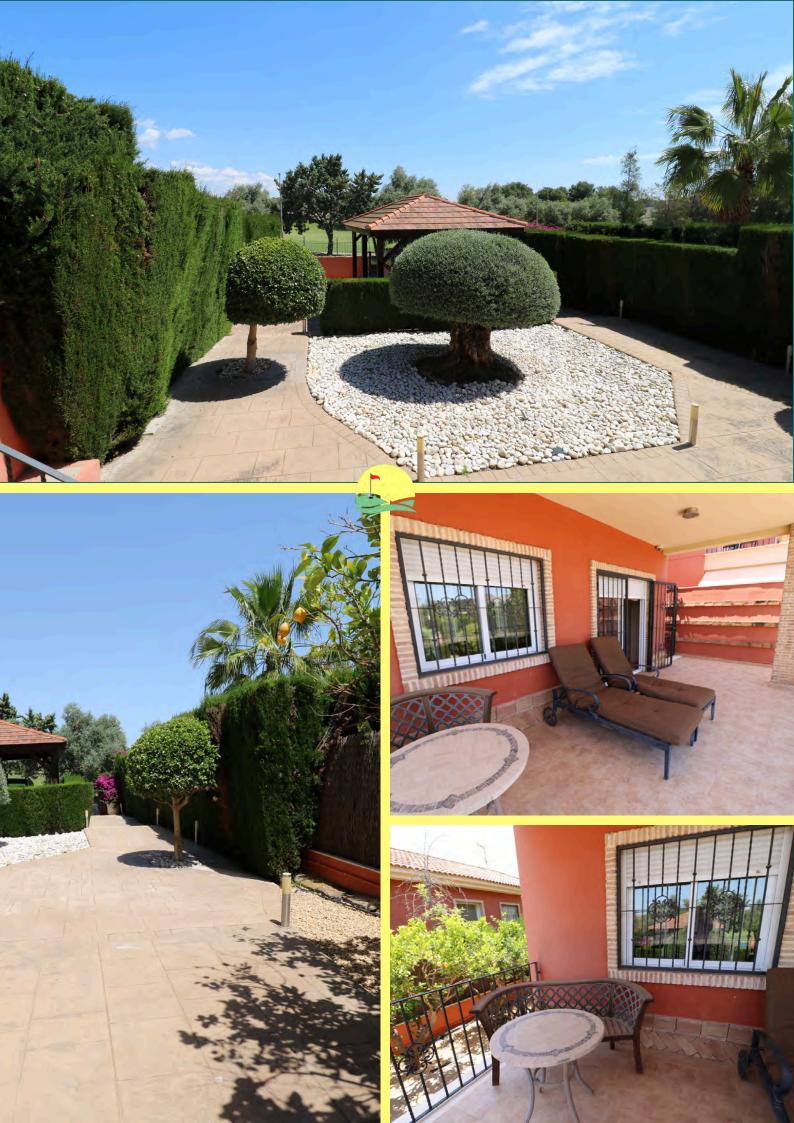

## SPECTACULAR FRONTLINE GOLF VILLA

**Property Overview** 

750 Sq Mtr Plot | 6 Double Bedrooms | Modern Fully Fitted Kitchen | Foot Print Sized Basement | Spacious Casita & Barbecue Area | Large Patios Pool 10 x 5

Whether you choose the outdoor dining patio or the quaint garden casita, both spaces are perfect for hosting barbecues and enjoying leisurely al fresco meals. Inside, the bright, airy lounge serves as the heart of daily living.