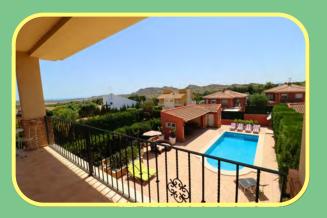

## SPECTACULAR FRONTLINE GOLF VILLA

**Property Overview** 

750 Sq Mtr Plot | 6 Double Bedrooms | Modern Fully Fitted Kitchen | Foot Print Sized Basement | Spacious Casita & Barbecue Area | Large Patios Pool 10 x 5

Whether you choose the outdoor dining patio or the quaint garden casita, both spaces are perfect for hosting barbecues and enjoying leisurely al fresco meals. Inside, the bright, airy lounge serves as the heart of daily living.