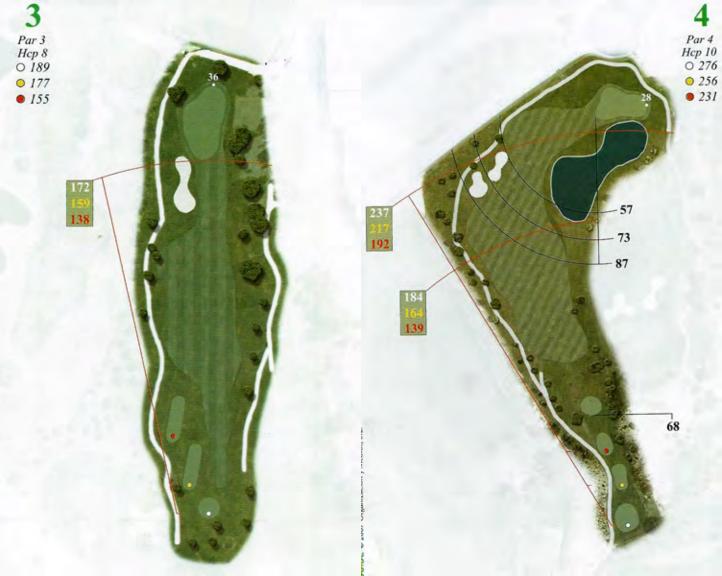

## ALENDA G O L F



Campeonato de España Profesionales Senior 2017



Campeonato de España
Profesionales Senior 2018



Profesionales Senior 2020



Qualifying School Venue ALENDA GOLF +34 965 620 521

cadymaster@alendagolf.com



















## ALENDA G O L F



The Alenda Golf course was designed and built by Roland Favrat with the maximum respect for the original lay of the land and the estate's natural vegetation, avoiding any aggressive movements of earth during the construction process.

The golf course was completed in October 1999. It covers 49 hectares of land, 18 holes, par 72 and 6,257 metres in length, as well as an excellent practice area.

ALENDA GOLF
Avda. del Mediterráneo, 52
Monforte del Cid (Alicante)
ESPAÑA
+34 965 620 521
cadymaster@alendagolf.com