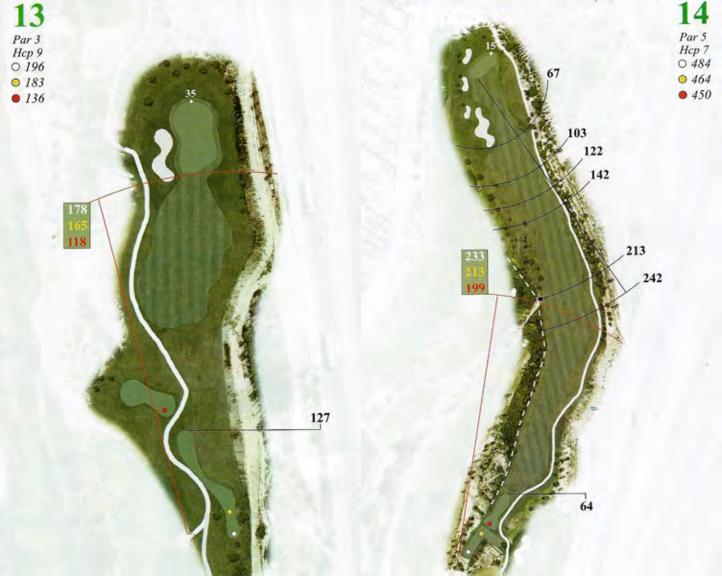

The golf course was completed in October 1999. It covers 49 hectares of land, 18 holes, par 72 and 6,257 metres in length, as well as an excellent practice area.

ALENDA GOLF
Avda. del Mediterráneo, 52
Monforte del Cid (Alicante)
ESPAÑA
+34 965 620 521
cadymaster@alendagolf.com