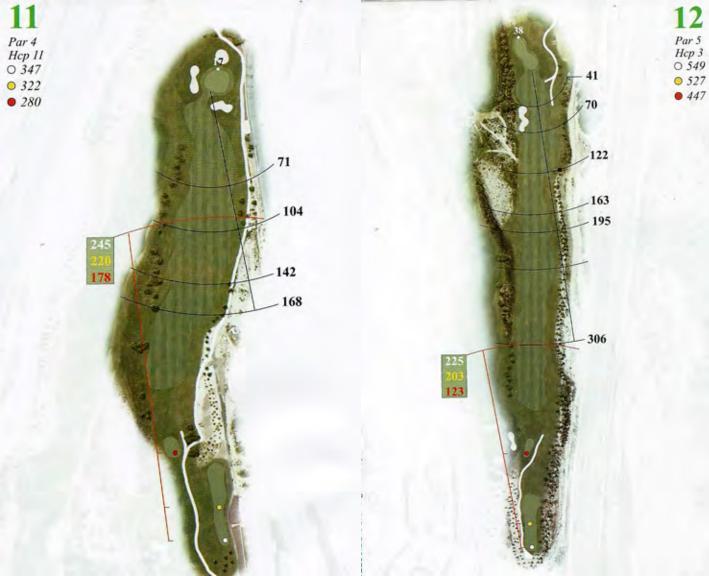

The golf course was completed in October 1999. It covers 49 hectares of land, 18 holes, par 72 and 6,257 metres in length, as well as an excellent practice area.

ALENDA GOLF
Avda. del Mediterráneo, 52
Monforte del Cid (Alicante)
ESPAÑA
+34 965 620 521
cadymaster@alendagolf.com