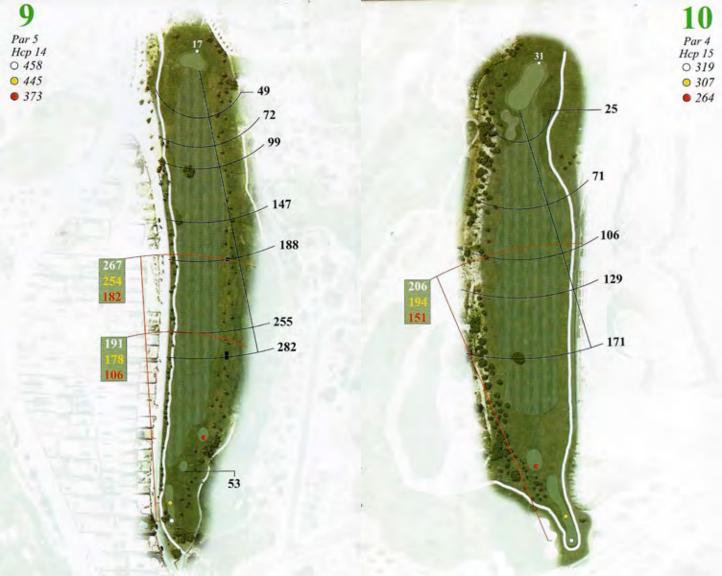

The golf course was completed in October 1999. It covers 49 hectares of land, 18 holes, par 72 and 6,257 metres in length, as well as an excellent practice area.

ALENDA GOLF
Avda. del Mediterráneo, 52
Monforte del Cid (Alicante)
ESPAÑA
+34 965 620 521
cadymaster@alendagolf.com