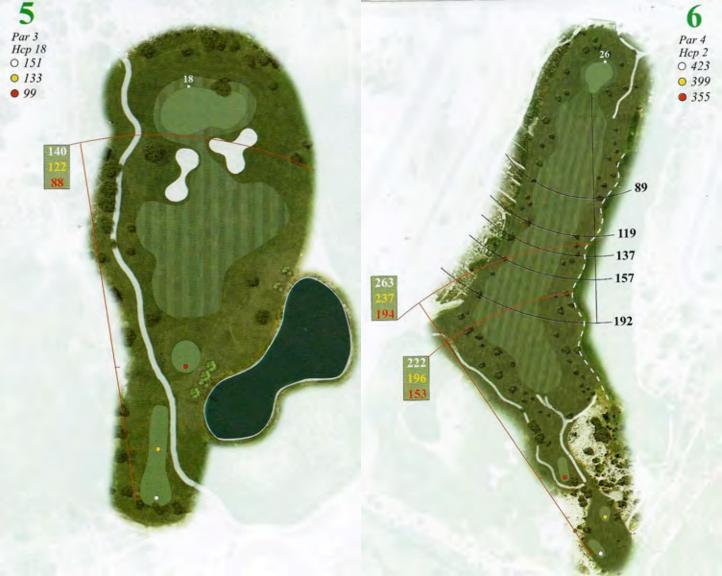

## ALENDA G O L F



Campeonato de España Profesionales Senior 2017



Campeonato de España
Profesionales Senior 2018



Profesionales Senior 2020



Qualifying School Venue ALENDA GOLF +34 965 620 521

cadymaster@alendagolf.com



















## ALENDA G O L F



The Alenda Golf course was designed and built by Roland Favrat with the maximum respect for the original lay of the land and the estate's natural vegetation, avoiding any aggressive movements of earth during the construction process.

The golf course was completed in October 1999. It covers 49 hectares of land, 18 holes, par 72 and 6,257 metres in length, as well as an excellent practice area.

ALENDA GOLF
Avda. del Mediterráneo, 52
Monforte del Cid (Alicante)
ESPAÑA
+34 965 620 521
cadymaster@alendagolf.com