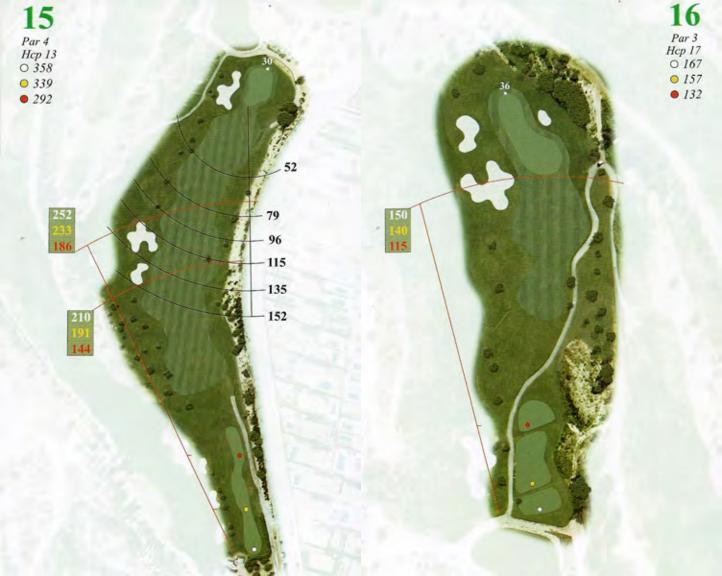

The golf course was completed in October 1999. It covers 49 hectares of land, 18 holes, par 72 and 6,257 metres in length, as well as an excellent practice area.

ALENDA GOLF
Avda. del Mediterráneo, 52
Monforte del Cid (Alicante)
ESPAÑA
+34 965 620 521
cadymaster@alendagolf.com