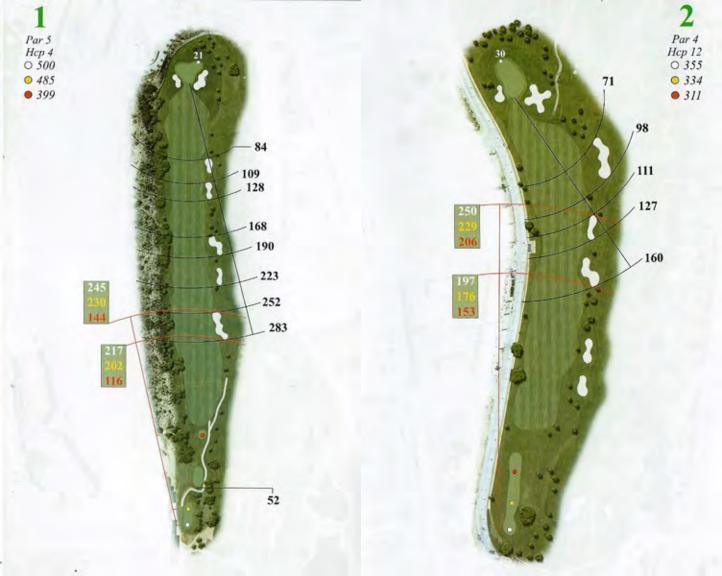

## ALENDA G O L F



Campeonato de España Profesionales Senior 2017



Campeonato de España
Profesionales Senior 2018



Profesionales Senior 2020



Qualifying School Venue ALENDA GOLF +34 965 620 521

cadymaster@alendagolf.com



















## ALENDA G O L F



The Alenda Golf course was designed and built by Roland Favrat with the maximum respect for the original lay of the land and the estate's natural vegetation, avoiding any aggressive movements of earth during the construction process.

The golf course was completed in October 1999. It covers 49 hectares of land, 18 holes, par 72 and 6,257 metres in length, as well as an excellent practice area.

ALENDA GOLF
Avda. del Mediterráneo, 52
Monforte del Cid (Alicante)
ESPAÑA
+34 965 620 521
cadymaster@alendagolf.com