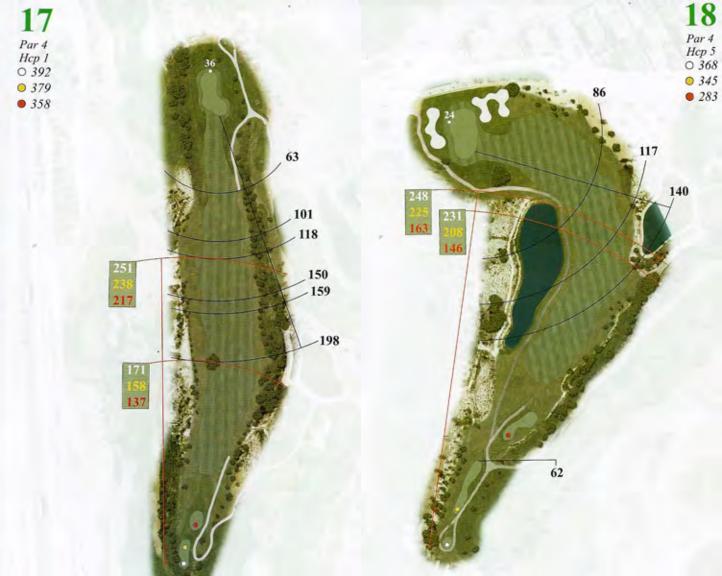

The golf course was completed in October 1999. It covers 49 hectares of land, 18 holes, par 72 and 6,257 metres in length, as well as an excellent practice area.

ALENDA GOLF
Avda. del Mediterráneo, 52
Monforte del Cid (Alicante)
ESPAÑA
+34 965 620 521
cadymaster@alendagolf.com