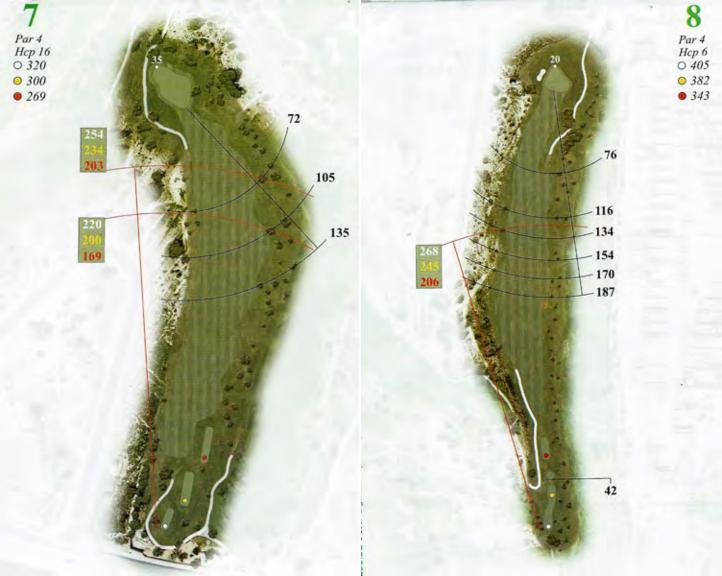

The golf course was completed in October 1999. It covers 49 hectares of land, 18 holes, par 72 and 6,257 metres in length, as well as an excellent practice area.

ALENDA GOLF
Avda. del Mediterráneo, 52
Monforte del Cid (Alicante)
ESPAÑA
+34 965 620 521
cadymaster@alendagolf.com