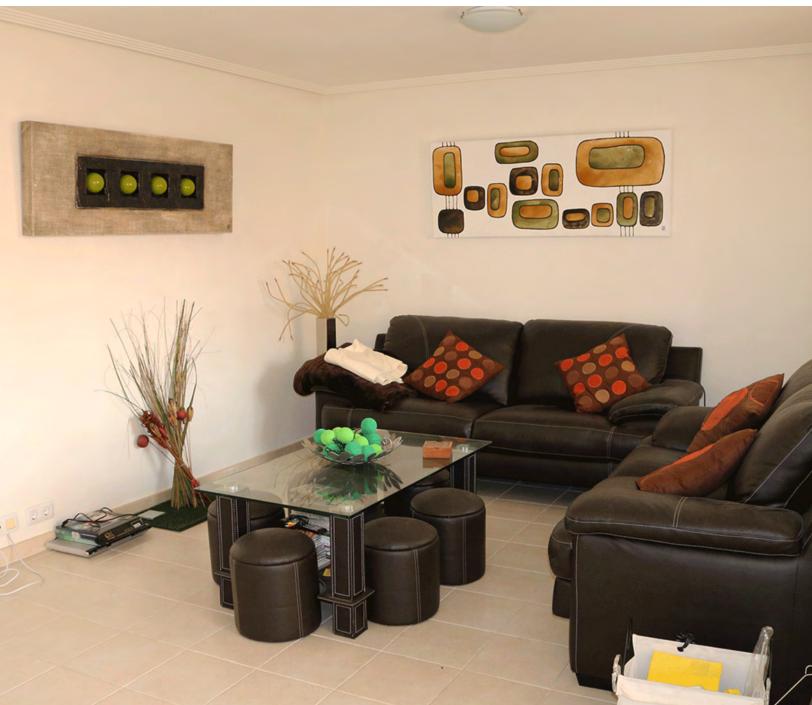

## Townhouse Specifications

- Modern Kitchen
- Modern Design
- Spacious Lounge
- 1x Master Bedroom Suite
- 2 Additional Bedrooms
- 1Family Bathroom
- Mains Electric
- Utility Room
- Large Basement

- · Air Conditioning
- Fully Decorated
- Pool Table
- Fitted Wardrobes
- Urbanisation Large Pool
- Parking
- 5 Minutes Strole to Club House
- Good Sized Property
- Views Over Pool Area