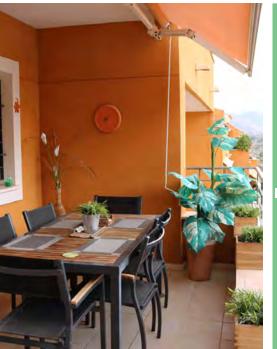

## Townhouse Specifications

- Modern Kitchen
- Modern Design
- Spacious Lounge
- 1x Master Bedroom Suite
- 2 Additional Bedrooms
- 1Family Bathroom
- Mains Electric
- Utility Room
- Large Basement

- · Air Conditioning
- Fully Decorated
- Pool Table
- Fitted Wardrobes
- Urbanisation Large Pool
- Parking
- 5 Minutes Strole to Club House
- Good Sized Property
- Views Over Pool Area