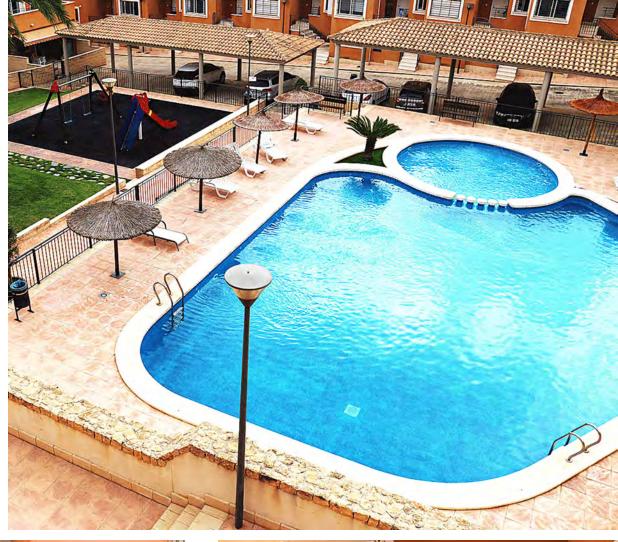

## Townhouse Specifications

- Modern Kitchen
- Modern Design
- Spacious Lounge
- 1x Master Bedroom Suite
- 2 Additional Bedrooms
- 1Family Bathroom
- Mains Electric
- Utility Room
- Large Basement

- · Air Conditioning
- Fully Decorated
- Pool Table
- Fitted Wardrobes
- Urbanisation Large Pool
- Parking
- 5 Minutes Strole to Club House
- Good Sized Property
- Views Over Pool Area