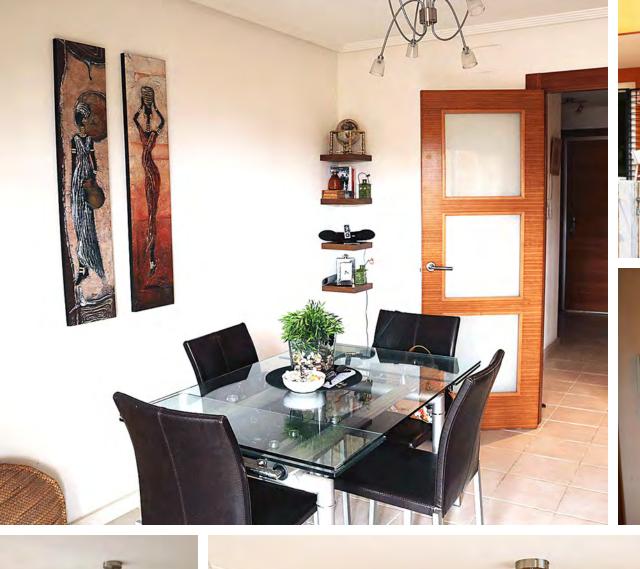

## Townhouse Specifications

- Modern Kitchen
- Modern Design
- Spacious Lounge
- 1x Master Bedroom Suite
- 2 Additional Bedrooms
- 1Family Bathroom
- Mains Electric
- Utility Room
- Large Basement

- · Air Conditioning
- Fully Decorated
- Pool Table
- Fitted Wardrobes
- Urbanisation Large Pool
- Parking
- 5 Minutes Strole to Club House
- Good Sized Property
- Views Over Pool Area