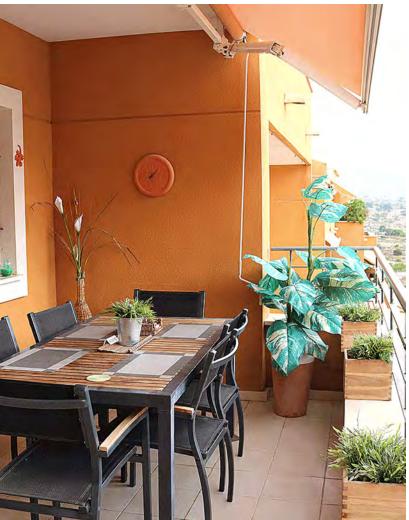

## Townhouse Specifications

- Modern Kitchen
- Modern Design
- Spacious Lounge
- 1x Master Bedroom Suite
- 2 Additional Bedrooms
- 1Family Bathroom
- Mains Electric
- Utility Room
- Large Basement

- · Air Conditioning
- Fully Decorated
- Pool Table
- Fitted Wardrobes
- Urbanisation Large Pool
- Parking
- 5 Minutes Strole to Club House
- Good Sized Property
- Views Over Pool Area