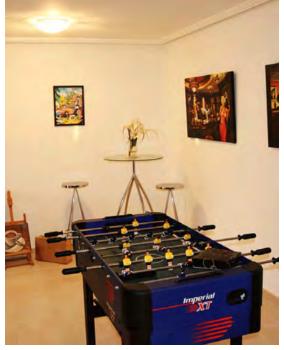

## Townhouse Specifications

- Modern Kitchen
- Modern Design
- Spacious Lounge
- 1x Master Bedroom Suite
- 2 Additional Bedrooms
- 1Family Bathroom
- Mains Electric
- Utility Room
- Large Basement

- · Air Conditioning
- Fully Decorated
- Pool Table
- Fitted Wardrobes
- Urbanisation Large Pool
- Parking
- 5 Minutes Strole to Club House
- Good Sized Property
- Views Over Pool Area