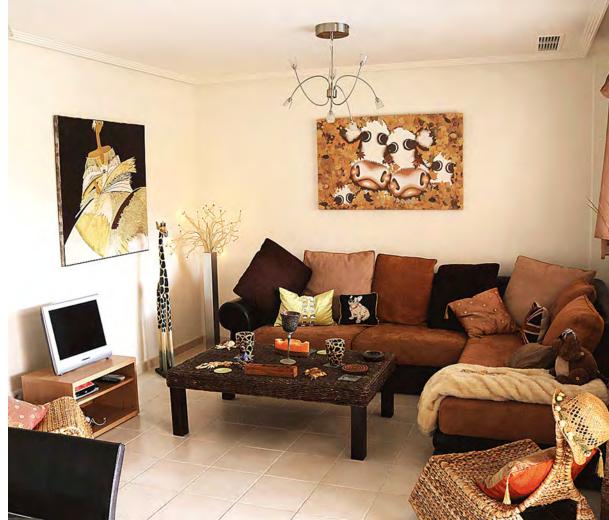

## Townhouse Specifications

- Modern Kitchen
- Modern Design
- Spacious Lounge
- 1x Master Bedroom Suite
- 2 Additional Bedrooms
- 1Family Bathroom
- Mains Electric
- Utility Room
- Large Basement

- · Air Conditioning
- Fully Decorated
- Pool Table
- Fitted Wardrobes
- Urbanisation Large Pool
- Parking
- 5 Minutes Strole to Club House
- Good Sized Property
- Views Over Pool Area