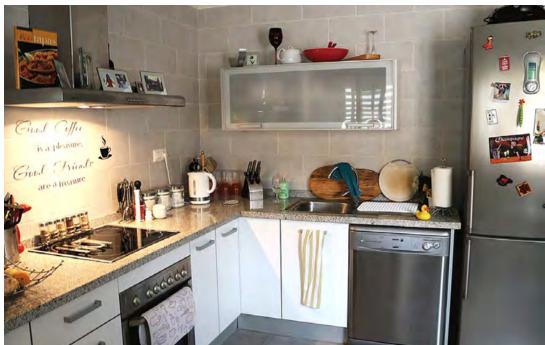

## Townhouse Specifications

- Modern Kitchen
- Modern Design
- Spacious Lounge
- 1x Master Bedroom Suite
- 2 Additional Bedrooms
- 1Family Bathroom
- Mains Electric
- Utility Room
- Large Basement

- · Air Conditioning
- Fully Decorated
- Pool Table
- Fitted Wardrobes
- Urbanisation Large Pool
- Parking
- 5 Minutes Strole to Club House
- Good Sized Property
- Views Over Pool Area