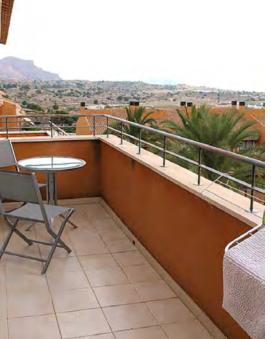

## Townhouse Specifications

- Modern Kitchen
- Modern Design
- Spacious Lounge
- 1x Master Bedroom Suite
- 2 Additional Bedrooms
- 1Family Bathroom
- Mains Electric
- Utility Room
- Large Basement

- · Air Conditioning
- Fully Decorated
- Pool Table
- Fitted Wardrobes
- Urbanisation Large Pool
- Parking
- 5 Minutes Strole to Club House
- Good Sized Property
- Views Over Pool Area