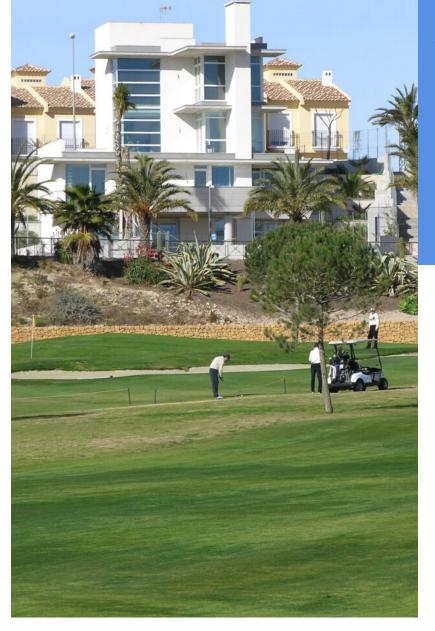

## ALENDA GOLF REF:PRAG

- Frontline Golf Villa
- 6 Bedrooms
- 6 Bathrooms
- Built over 4 Floors
- 800 sq meters Land Space
- 700 sq meters Living Space

A spectacular frontline golf villa facing south down the 1st hole at Alenda Golf towards the sea at Alicante, which is only 15 minutes by car.

Surrounded by the Sierra de Las Aguilas mountains and 18 holes of heaven at Alenda Golf.