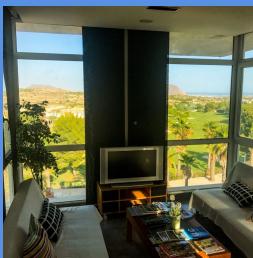

## **FEATURES**

- Views over Alenda Golf
- Modern Kitchen
- Dining Area
- Patios
- Balconies views to Golf Course
- Off Street Parking
- Views over 1st Fairway
- Short Walk to Club House
- Air Conditioning
- Security Gate
- Central Heating
- Double Glazing
- Underfloor Heating

A spectacular frontline golf villa facing south down the 1st hole at Alenda Golf towards the sea at Alicante, which is only 15 minutes by car.

Surrounded by the Sierra de Las Aguilas mountains and 18 holes of heaven at Alenda Golf.